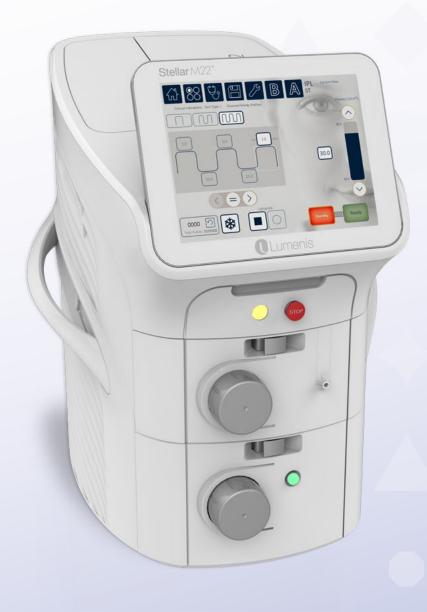

## With the Stellar M22, the sky is the limit

The Stellar M22 is a powerful modular multiapplication platform, inspired by the brightest constellation in the sky.

It enables you to safely and effectively treat different indications in different skin types, age, and gender, without the need for disposables.

The Stellar M22 will empower you to treat more patients and expand your business, creating a distinct competitive advantage for your practice.

The system is fully upgradeable, so as your business grows, the Stellar M22 can adapt and grow with it.

## Out of this world technology

The Stellar M22 treats all skin types, with over 30 indications for use. Ability to use multiple cutting-edge technologies in the same treatment session for outstanding clinical results.