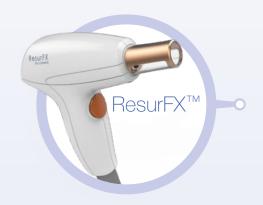

## Needs just one pass for effective skin resurfacing, saving time and protecting patient's skin

- The only true fractional non-ablative technology.
- State-of-the-art CoolScan<sup>™</sup> scanner with continuous contact cooling for increased patient comfort.
- Choose from over 600 combinations of area shape, size and density for optimal treatment, whether a single lesion or the whole face.
- Easy visibility of the treatment area through the SapphireCool™ Tip window.

#### ResurFX™

| 1565 nm                                                                                                        |
|----------------------------------------------------------------------------------------------------------------|
| 10-70 mJ per micro-beam                                                                                        |
| CoolScan™ Scanner                                                                                              |
| Horizontal line, vertical line, square,<br>horizontal rectangle, vertical rectangle, circle,<br>donut, hexagon |
| 50-500 micro-beams/cm <sup>2</sup>                                                                             |
| 0.5-2 Hz                                                                                                       |
| SapphireCool; Precision                                                                                        |
| Up to 18 mm                                                                                                    |
| Continuous contact cooling                                                                                     |
|                                                                                                                |