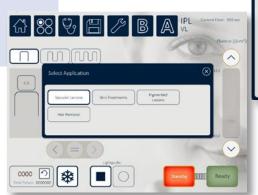

## Enable everyone to shine

The Stellar M22 enabling you to treat more patients and expand your business. Discover the infinite possibilities available with the Stellar M22 for these key treatments and many more:

#### Photofractional™

Sequential treatment of IPL and ResurFX™ for both skin texture and tone, for overall improved skin appearance.

#### Pigmentation & Tattoos

Non-invasive treatment to reduce unwanted pigmentations and tattoos.

#### **Textural Treatments**

Fractional skin rejuvenation solution to improve skin texture.

#### Vascular Lesions

Non-invasive treatment for Leg Veins, Facial Veins, Broken Capillaries, Rosacea and redness.

#### Acne

A gentle IPL treatment that addresses both the p.acnes bacteria, as well as the pigmentation and redness of the skin.