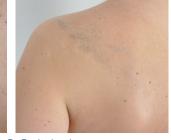

#### Vascular Lesions

Non-invasive treatment for Leg Veins, Facial Veins, Broken Capillaries, Rosacea and redness.

### For precise treatment of vascular lesions, and leg veins on all skin types

- Multiple Sequential Pulsing (MSP™) allows cooling between pulses.
   Reducing risk of skin damage when treating Vascular Lesions: the series of sub-pulses enables deeper penetration and an overall longer pulse duration, which is crucial during treatment.
- 3 SapphireCool™ lightguides, changeable in seconds, for patient comfort through continuous contact cooling.