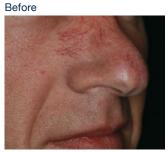

#### Vascular Lesions

Non-invasive treatment for Leg Veins, Facial Veins, Broken Capillaries, Rosacea and redness.

### For precise treatment of vascular lesions, and leg veins on all skin types

- Multiple Sequential Pulsing (MSP™) allows cooling between pulses.
   Reducing risk of skin damage when treating Vascular Lesions: the series of sub-pulses enables deeper penetration and an overall longer pulse duration, which is crucial during treatment.
- 3 SapphireCool™ lightguides, changeable in seconds, for patient comfort through continuous contact cooling.