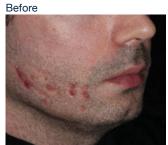

#### Acne

A gentle IPL treatment that addresses both the p.acnes bacteria, as well as the pigmentation and redness of the skin.

Acne treatment with IPL

Courtesy of Li Yuanhong, MD

Rosacea treatment with IPL Courtesy of Gilly Munavalli, MD

After

Skin resurfacing with ResurFX Courtesy of Matteo Tretti Clementoni, MD

Photofractional™ treatment with IPL & ResurFX Courtesy of Matteo Tretti Clementoni, MD