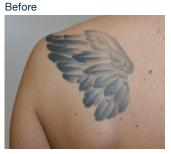

#### Pigmentation & Tattoos

Non-invasive treatment to reduce unwanted pigmentations and tattoos.

## Skin toning by treating pigmented lesions and removing dark tattoos

- Homogenous 'Top Hat' beam profile for enhanced treatment safety and efficacy.
- Single head for all Q-Switched applications.
- 7 spot sizes for customized treatments.