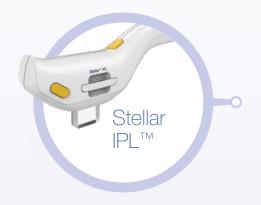

#### One versatile applicator to treat over 20 skin conditions and hair removal

- Treats Acne, Rosacea, Pigmented and Vascular Lesions.
   Also reduce age spots through photrejuvenation.
- Optimal Pulse Technology (OPT®) controls pulse shape and length.
- Multiple Sequential Pulsing (MSP™) enables a safer procedure while cooling between pulses.
- 9 ExpertFilters™, changeable in seconds.
- 3 SapphireCool<sup>™</sup> lightguides for patient comfort through continuous contact cooling.

#### Stellar IPL™

| Spectrum             | 400-1200 nm                                                                                                       |  |
|----------------------|-------------------------------------------------------------------------------------------------------------------|--|
| ExpertFilters        | Acne (400-600 & 800-1200); Vascular (530-650 & 900-1200); 515 nm, 560 nm; 590 nm; 615 nm; 640 nm; 695 nm; 755 nm; |  |
| Fluence              | up to 56 J/cm2                                                                                                    |  |
| Pulse Duration       | 4-20 ms                                                                                                           |  |
| Pulse Delay          | 5-150 ms                                                                                                          |  |
| Pulse Characteristic | Multiple Sequential Pulsing                                                                                       |  |
| Repetition Rate      | Up to 1 Hz                                                                                                        |  |
| Spot Size            | 35x15 mm²; 15x8 mm², 6mm                                                                                          |  |
| Cooling              | Continuous contact cooling                                                                                        |  |