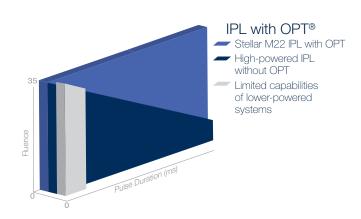

#### The OPT® advantages:

- High peak power, shorter pulses optimal for IPL skin treatments using photorejuvenation and the treatment of benign pigmented lesions.
- Homogeneous power over long pulse durations.