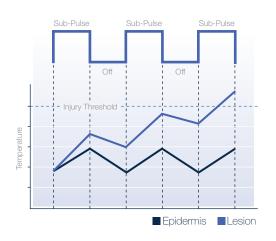

#### MSP™ Technology:

Multiple-Sequential Pulsing allows for cooling the skin in between pulses, reducing the chance of skin damage during treatments.