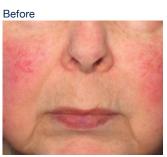

#### Vascular Lesions

Non-invasive treatment for Leg Veins, Facial Veins, Broken Capillaries, Rosacea and redness.

Acne treatment with IPL

Courtesy of Li Yuanhong, MD

Rosacea treatment with IPL Courtesy of Gilly Munavalli, MD

After

Skin resurfacing with ResurFX Courtesy of Matteo Tretti Clementoni, MD

Photofractional™ treatment with IPL & ResurFX Courtesy of Matteo Tretti Clementoni, MD