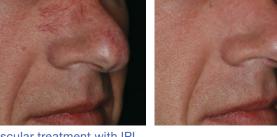

After

After

After

Leg veins treatment with Nd:YAG Courtesy of Jose Miguel Montero Garcia, MD

Tattoo removal with Nd:YAG Q-Switched Courtesy of Michael Oeser, MD

Vascular treatment with IPL Courtesy of Matteo Tretti Clementoni, MD