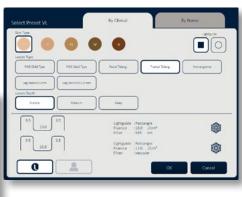

## Out of this world technology

The Stellar M22 treats all skin types, with over 30 indications for use. Ability to use multiple cutting-edge technologies in the same treatment session for outstanding clinical results.

#### Easy to use and learn

With intuitive user interface, including treatment presets.